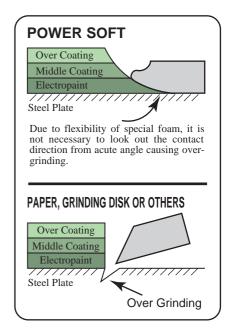

### MARKLESS FINISH

With the high elasticity of newly developed special foamed material, POWER SOFT can contact with damaged surface smoothly and evenly for markless fine featheredge.

#### FINER FINISH RESULT

As abrasive grains studded into the elastic foam move up and down structurally, POWER SOFT can contact evenly with the work surface for finer finish result

## <COMPARATIVE EXAMPLE>

Considerable reduction of working time!

POWER SOFT can reduce work time and processes for metal sheet such as a smoothing out of scratches etc. which needed about 5 steps of operation by conventional tools and process.