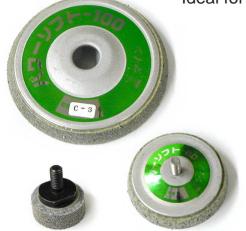

# NEWLY DEVELOPED SPECIAL FOAM! POWER SOFT

Effective fine finish with both single or double action sander Ideal for removal of paints, burn marks, scratches, weld spots etc.

|           | TYPE  |              |                                                                                                                                                                                                                                                                                                                                                                                                                                                                                                                                                                                                                                                                                                                                                                                                                                                                                                                                                      | PowerSoft-100          | PowerSoft-60        | PowerSoft-25        |
|-----------|-------|--------------|------------------------------------------------------------------------------------------------------------------------------------------------------------------------------------------------------------------------------------------------------------------------------------------------------------------------------------------------------------------------------------------------------------------------------------------------------------------------------------------------------------------------------------------------------------------------------------------------------------------------------------------------------------------------------------------------------------------------------------------------------------------------------------------------------------------------------------------------------------------------------------------------------------------------------------------------------|------------------------|---------------------|---------------------|
| SIZE      |       |              |                                                                                                                                                                                                                                                                                                                                                                                                                                                                                                                                                                                                                                                                                                                                                                                                                                                                                                                                                      | DIA.100mm x 16mm(I.D.) | DIA.60mm x M6 SCREW | DIA.25mm x M6 SCREW |
| MAX RPM   |       |              |                                                                                                                                                                                                                                                                                                                                                                                                                                                                                                                                                                                                                                                                                                                                                                                                                                                                                                                                                      | 12,000 rpm             | 15,000 rpm          | 20,000rpm           |
| PACKAGES  |       |              |                                                                                                                                                                                                                                                                                                                                                                                                                                                                                                                                                                                                                                                                                                                                                                                                                                                                                                                                                      | 5                      | 5                   | 10                  |
| GRIT SIZE | COASE | C1<br>(Gray) | #60&#60fiber</td><td colspan=3>APPLICATIONS</td></tr><tr><td>C3<br>(Gray)</td><td>#60</td><td>REMOVAL OF PAINT</td><td>< By Order></td></tr><tr><td>C8<br>(White)</td><td>#80</td><td>GRINDING OF BREAK D</td><td>< By Order></td></tr><tr><td>MIDDLE</td><td>M3<br>(White)</td><td>#320</td><td>< By Order></td><td>REMOVAL OF BURN MARKS,<br>FINISH GRINDING ETC.</td><td>< By Order></td></tr><tr><td rowspan=2>FINE</td><td>F6<br>(White)</td><td>#600</td><td>< By Order></td><td>REMOVAL OF RUST, STAIN, BURN MARK<br>OF DRESSED STAINLESS OR PLATING</td><td rowspan=2>REMOVAL OF SCRATCHES, DUSTS ETC.<br>REMOVAL OF WELD SPOT, BURN MARKS</td></tr><tr><td>F10<br>(White)</td><td>#1000</td><td>< By Order></td><td>< By Order></td></tr><tr><td colspan=4>ETC.</td><td>SPACER ATTACHED</td><td>AVAILABLE ON COLLET CHUCK<br>DIA. 6mm STRAIGHT SHAFT</td><td>AVAILABLE ON COLLET CHUCK<br>DIA. 6mm STRAIGHT SHAFT</td></tr></tbody></table> |                        |                     |                     |