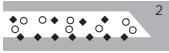

# **INNOVATIVE MECHANISM OF POWER SOFT**

Abrasive grains equally studded into special foam material

When starting rotation, both abrasive grains and special foam contact with the work surface in the same time.

Elasticity of the special foam carries out the self-sharpening of abrasive grains for continuous grinding performance.

Special foam material also repeats selfreproduction by itself to prevent the loading problem.