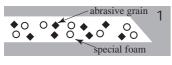

# **INNOVATIVE MECHANISM OF POWER SOFT**

Abrasive grains equally studded into special foam material

When starting rotation, both abrasive grains and special foam contact with the work surface in the same time.

Elasticity of the special foam carries out the self-sharpening of abrasive grains for continuous grinding performance.

Special foam material also repeats selfreproduction by itself to prevent the loading problem.